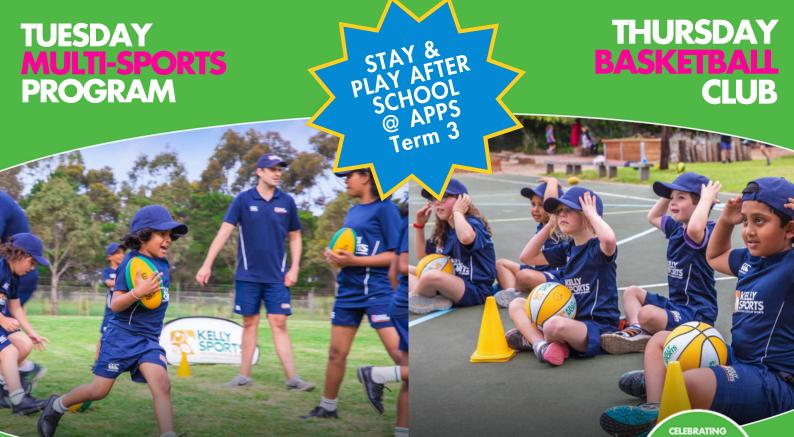

## TUESDAY AFTERSCHOOL MULTI-SPORTS PROGRAM

TERM 2 2025 INFORMATION

THURSDAY AFTERSCHOOL BASKETBALL PROGRAM

TERM 2 2025 INFORMATION

Program run weekly on Tuesday for one hour afterschool

This term we will focus on the following sports:

Footy

Hockey

Soccer (

This weekly program gives children skills and confidence in a fun and enjoyable environment. It also encourages their enthusiasm for sport and the life skills that such involvement brings.

This term we will focus on the following skills:

✓ Dribbling

✓ Shooting

✓ Defence

✓ Passing

✓ Modified Games

Whether a beginner or experienced player, this weekly program develops and extends on children's fundamental basketball skills in dribbling, defending, passing, ball handling, footwork, rebounding and shooting whilst teaching the basic rules and developing Game play through modified games.