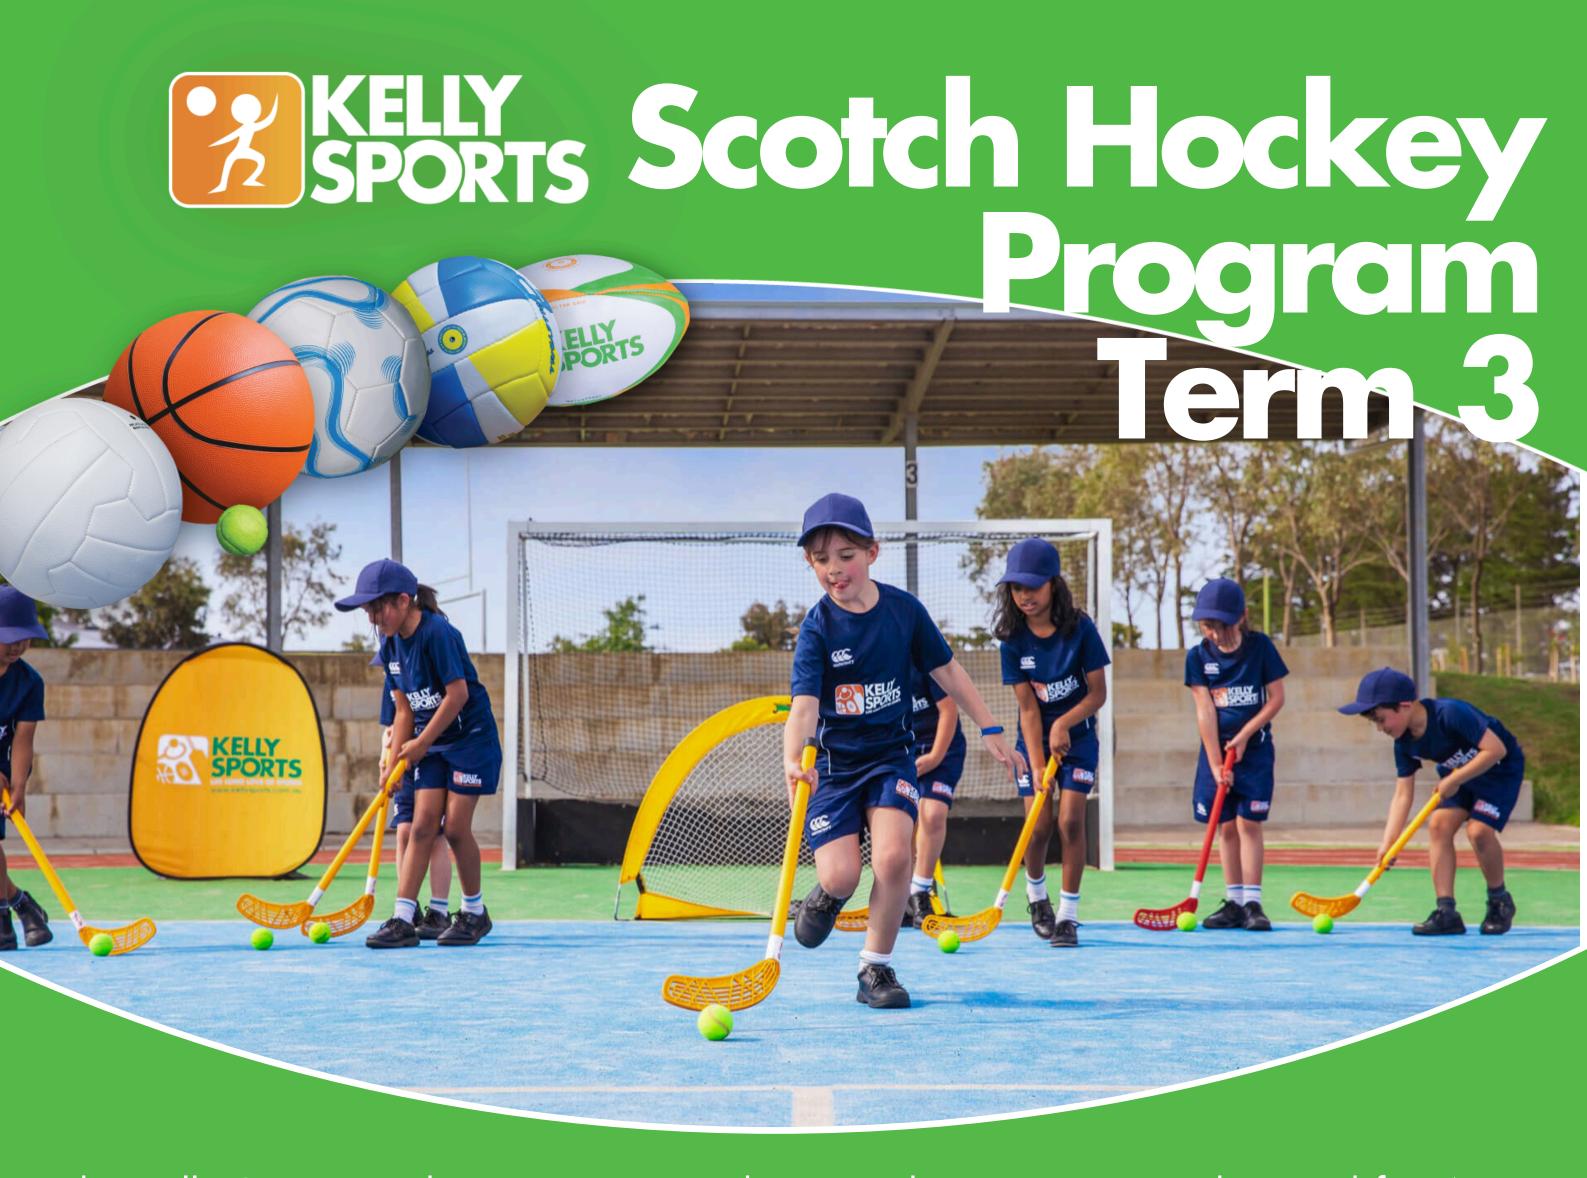

The Kelly Sports Hockey program is a key introductory program designed for 4 to 7 year olds

These sessions will be facilitated by coaches from Kelly Sports at the Mitcham Campus and we encourage both boys and girls to take part. The hockey program helps students develop basic hockey skills and is a great introduction to hockey.

This modified program provides lots of fun while skills are being developed. The sessions include individual skills and modified games with an emphasis on learning.

WHEN: Wednesdays in Term 3

**LOCATION:** Scotch College Junior School