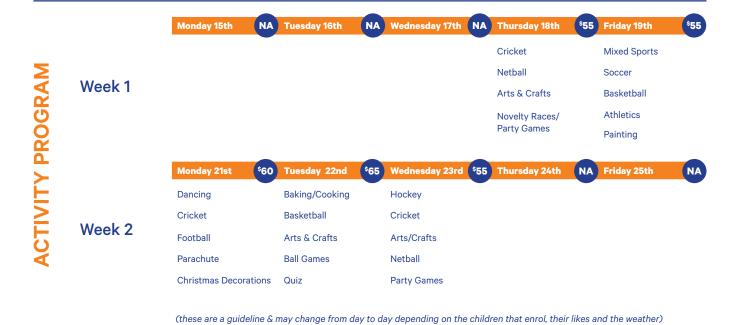

# New Programs

Incursions, sports, arts & crafts, games

**Kelly Club OSHC** St Bernadette's Vacation Care is a fully approved child care provider at St Bernadette's P.S.

The end of the year is fast approaching, we have a great range of activites for our December Holiday Program. We have the favourite sports based activities, arts, crafts and games.

#### WHEN

Thursday 18th, Friday 19th Monday 21st, Tuesday 22nd and Wednesday 23rd December

#### COST

\$55–\$75 per day before rebate